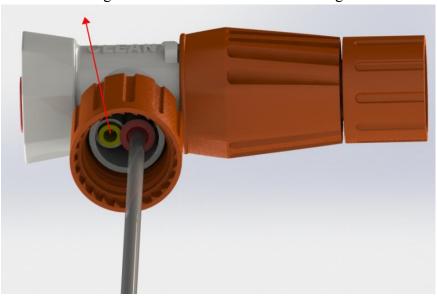

## **Product details:**

- 1. Pattern pointer: when rotate the switch, pointer would be referred different patterns.
- 2. Fan nozzle: the part to generate chemicals.
- 3. Jet nozzle:the part to generate water, it's powerful.
- 4. Bottle nut: 28/410 Connected with bottle neck.
- 5. Hose fitting nut: Connected with garden hose directly.(American standard 3/4"); we also offer the nipple to connect Europe garden hose.
- 6. Pattern switch: these two assembling parts mean built-in dilution settings: pressure caused by the water goes through mixing head will suck the chemical up, it is the key theory that makes the mixing happen. Three modes to choose: Clean(mixing liquid), off and rinse(water).
- 7. Dip tube: It is made of PVC, function is to suck the chemical from bottle.