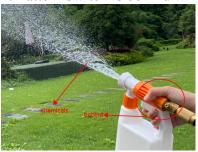

## **Multiple application**

It is a Full purpose hose end cleaning tool for not only garden and lawn care, like pest control, weed killer, insecticide or fertilization. But also for home and outdoor cleaning, like roof, houses, windows, cars, tyres, and more! The fan-shaped spray pattern can increase the chemical coverage area. The powerful jet spray pattern can spray longer distance and reaches up to 27' high with 80 PSI of home water pressure.