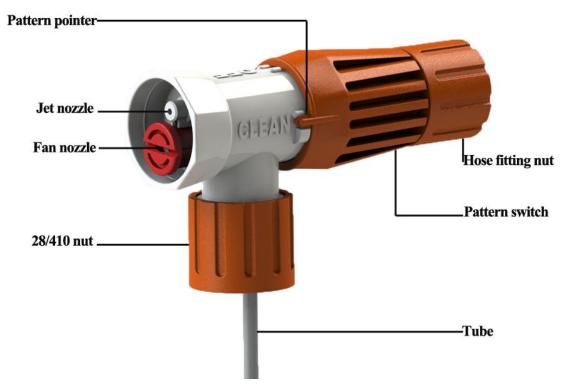

## **Product details:**

- 1. Pattern pointer: when rotate the switch, pointer would be referred different patterns.
- 2. Fan nozzle: the part to generate chemicals.
- 3. Jet nozzle:the part to generate water, it's powerful.
- 4. Bottle nut: 28/410 Connected with bottle neck.
- 5. Hose fitting nut: Connected with garden hose directly.(American standard 3/4"); we also offer the nipple to connect Europe garden hose.
- 6. Pattern switch: these two assembling parts mean built-in dilution settings: pressure caused by the water goes through mixing head will suck the chemical up, it is the key theory that makes the mixing happen. Three modes to choose: Clean(mixing liquid), off and rinse(water).
- 7. Dip tube: It is made of PVC, function is to suck the chemical from bottle.