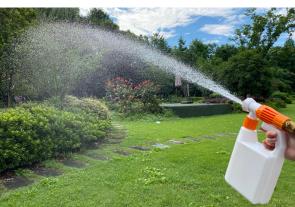

## **Multiple application**

It is a Full purpose hose end cleaning tool for not only garden and lawn care, like pest control, weed killer, insecticide or fertilization. But also for home and outdoor cleaning, like roof, houses, windows, cars, tyres, and more! The fan-shaped spray pattern can increase the chemical coverage area. The powerful jet spray pattern can spray longer distance and reaches up to 27' high with 80 PSI of home water pressure.

Garden and lawn care

Home and outdoor cleaning