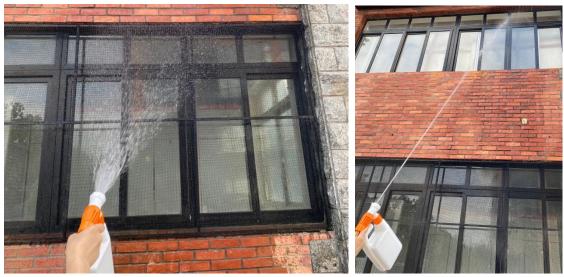

## **Multiple application**

It is a Full purpose hose end cleaning tool for not only garden and lawn care, like pest control, weed killer, insecticide or fertilization. But also for home and outdoor cleaning, like roof, houses, windows, cars, tyres, and more! The fan-shaped spray pattern can increase the chemical coverage area. The powerful jet spray pattern can spray longer distance and reaches up to 27' high with 80 PSI of home water pressure.

Garden and lawn care

Home and outdoor cleaning