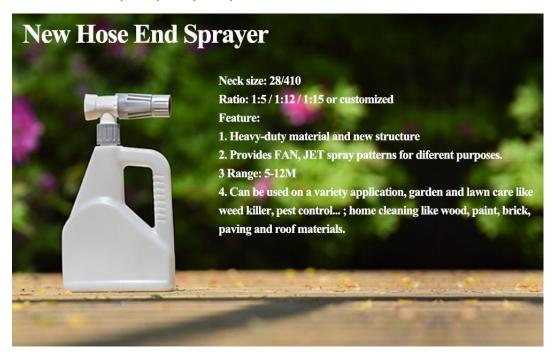

#### **Brief introduction:**

WR-HS03 is a new developed kind of sprayer which has unique fan and stream output options let you rinse or water large areas with ease. So it makes ideal for applications in the lawn and garden, home and outdoor cleaning. It is available in a range of mix-ratio options to suit your particular needs.

## **Multiple application**

It is a Full purpose hose end cleaning tool for not only garden and lawn care, like pest control, weed killer, insecticide or fertilization. But also for home and outdoor cleaning, like roof, houses, windows, cars, tyres, and more! The fan-shaped spray pattern can increase the chemical coverage area. The powerful jet spray pattern can spray longer distance and reaches up to 27' high with 80 PSI of home water pressure.