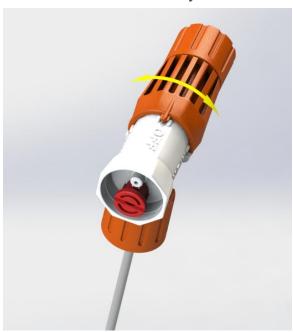

## **Product details:**

- 1. Pattern pointer: when rotate the switch, pointer would be referred different patterns.
- 2. Fan nozzle: the part to generate chemicals.
- 3. Jet nozzle:the part to generate water, it's powerful.
- 4. Bottle nut: 28/410 Connected with bottle neck.
- 5. Hose fitting nut: Connected with garden hose directly.(American standard 3/4"); we also offer the nipple to connect Europe garden hose.
- 6. Pattern switch: these two assembling parts mean built-in dilution settings: pressure caused by the water goes through mixing head will suck the chemical up, it is the key theory that makes the mixing happen. Three modes to choose: Clean(mixing liquid), off and rinse(water).
- 7. Dip tube: It is made of PVC, function is to suck the chemical from bottle.