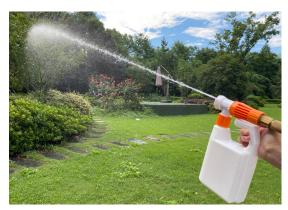

## **Multiple application**

It is a Full purpose hose end cleaning tool for not only garden and lawn care, like pest control, weed killer, insecticide or fertilization. But also for home and outdoor cleaning, like roof, houses, windows, cars, tyres, and more! The fan-shaped spray pattern can increase the chemical coverage area. The powerful jet spray pattern can spray longer distance and reaches up to 27' high with 80 PSI of home water pressure.

Garden and lawn care

Home and outdoor cleaning